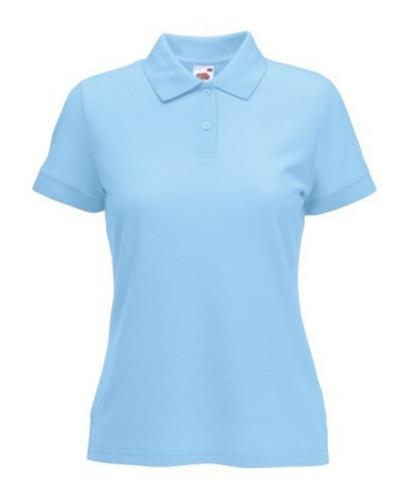

# FRUIT OF THE LOOM, 65/35 LADIES POLO, WOMEN'S POLO SHIRT, SKY BLUE, 2XL

### **Basic informations**

Size: 2XL

Package: 36 Length: 49 Width: 34 Height: 22

Size: 2XL

Color: Sky blue

## **Specification**

Fruit of the Loom, 65/35 Ladies Polo, women's polo shirt, sky blue, 2XL. Polo shirt for women, composed of 65% cotton and 35% polyester, T-shirt 230gm / m2. Guaranteed 60 degree wash, lightly strung, button-down buttons, classic polo shirt, normal cut. Branding: embroidery, flex, flock, sieve